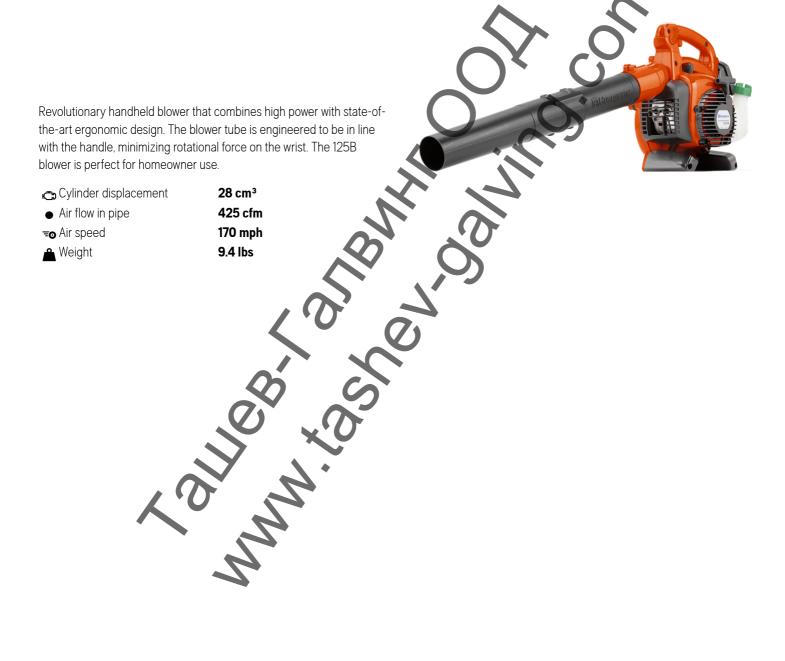

### **Leaf Blowers**

# **HUSQVARNA 125B**

## **Specifications**

Cylinder displacement Power output Maximum power speed Fuel tank volume Idling speed Electrode gap

Spark plug Fuel consumption **Dimensions** 

Weight Product Size, LxWxH

**Sound and Noise** 

Sound power level, guaranteed (LWA) Sound power level, measured Sound pressure level at operators ear Capacity

Air flow in housing Air flow in pipe Air speed Air speed (flat nozzle) Air speed (round no **Blowing Force** 

Equipmer

DEM Nozzle ty

alent vibration level (ahv, eq) handle

11.1 m/s<sup>2</sup>

Round+ Flat

470 cfm 425 cfm

170 mph

170 mph

130 mph

12.5 N

))) Vibration

112 dB(A 109 dB(A) 94 dB(A)

28 cm<sup>3</sup>

8000 rpm

18.5 fl oz

3000 rpm

575 g/kWh

9.4 lbs

14.9x8.1x13.4 in

**Champion RCJ6Y** 

0.024 in

1.1 hp